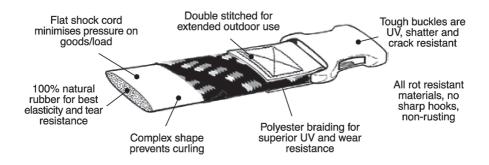

- Quick release buckle for cargo access.
  - Rubber shock cord provides constant tension, webbing provides adjustable length.
    - No metal hooks no scratches & secure attachment loops.
      - Easily adjusts for length and constant tension
        - Safer & stronger than a bungee.
          - Specially made for bicycles, trailers and cargo bikes

## Easy to attach. ROK PACK straps will secure any shape of luggage with the right tension. With no metal hooks

| ROK Straps | Commuter       | Pack             | Cargo            |
|------------|----------------|------------------|------------------|
| Width      | 12 mm          | 16 mm            | 25 mm            |
| Length     | 300 mm - 720mm | 310 mm - 1060 mm | 500 mm - 1500 mm |
| Weight     | max. 18 kg     | max. 35 kg       | max. 90 kg       |