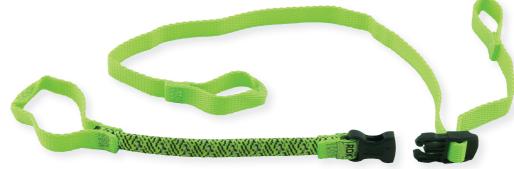

- Quick release buckle for cargo access.
  - Rubber shock cord provides constant tension, webbing provides adjustable length.
    - No metal hooks no scratches & secure attachment loops.
      - Easily adjusts for length and constant tension
        - Safer & stronger than a bungee.
          - Specially made for bicycles, trailers and cargo bikes

## Easy to attach. ROK PACK straps will secure any shape of luggage with the right tension. With no metal hooks

| ROK Straps | Commuter       | Pack             | Cargo            |
|------------|----------------|------------------|------------------|
| Width      | 12 mm          | 16 mm            | 25 mm            |
| Length     | 300 mm - 720mm | 310 mm - 1060 mm | 500 mm - 1500 mm |
| Weight     | max. 18 kg     | max. 35 kg       | max. 90 kg       |